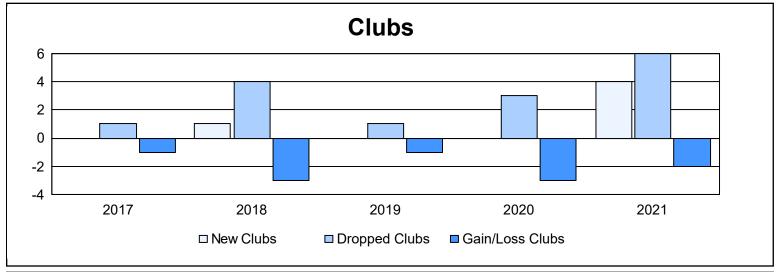

District F 3 As of June 2021 Cumulative

| Year      | New<br>Clubs | Dropped<br>Clubs | Gain/<br>Loss<br>Clubs | New<br>Members | Charter<br>Members | Reinstate<br>Members | Transfer<br>Members | Total<br>Member<br>Added | Total<br>Members<br>Dropped | Gain/<br>Loss<br>Members |
|-----------|--------------|------------------|------------------------|----------------|--------------------|----------------------|---------------------|--------------------------|-----------------------------|--------------------------|
| 2016-2017 | 0            | 1                | -1                     | 173            | 6                  | 37                   | 5                   | 221                      | 146                         | 75                       |
| 2017-2018 | 1            | 4                | -3                     | 53             | 29                 | 17                   | 1                   | 100                      | 224                         | -124                     |
| 2018-2019 | 0            | 1                | -1                     | 48             | 0                  | 17                   | 0                   | 65                       | 125                         | -60                      |
| 2019-2020 | 0            | 3                | -3                     | 25             | 0                  | 8                    | 0                   | 33                       | 104                         | -71                      |
| 2020-2021 | 4            | 6                | -2                     | 56             | 87                 | 29                   | 5                   | 177                      | 154                         | 23                       |
| Average   | 1            | 3                | -2                     | 71             | 24                 | 22                   | 2                   | 119                      | 151                         | -31                      |