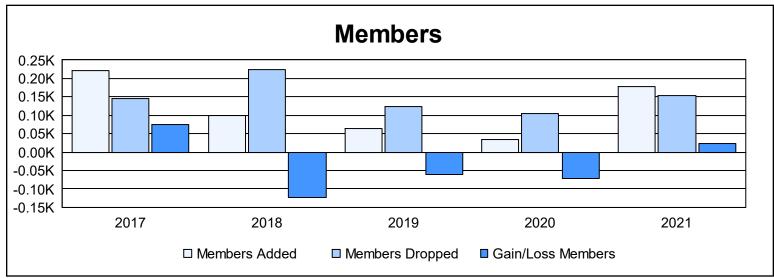

District F 3 As of June 2021 Cumulative

| Year      | New<br>Clubs | Dropped<br>Clubs | Gain/<br>Loss<br>Clubs | New<br>Members | Charter<br>Members | Reinstate<br>Members | Transfer<br>Members | Total<br>Member<br>Added | Total<br>Members<br>Dropped | Gain/<br>Loss<br>Members |
|-----------|--------------|------------------|------------------------|----------------|--------------------|----------------------|---------------------|--------------------------|-----------------------------|--------------------------|
| 2016-2017 | 0            | 1                | -1                     | 173            | 6                  | 37                   | 5                   | 221                      | 146                         | 75                       |
| 2017-2018 | 1            | 4                | -3                     | 53             | 29                 | 17                   | 1                   | 100                      | 224                         | -124                     |
| 2018-2019 | 0            | 1                | -1                     | 48             | 0                  | 17                   | 0                   | 65                       | 125                         | -60                      |
| 2019-2020 | 0            | 3                | -3                     | 25             | 0                  | 8                    | 0                   | 33                       | 104                         | -71                      |
| 2020-2021 | 4            | 6                | -2                     | 56             | 87                 | 29                   | 5                   | 177                      | 154                         | 23                       |
| Average   | 1            | 3                | -2                     | 71             | 24                 | 22                   | 2                   | 119                      | 151                         | -31                      |